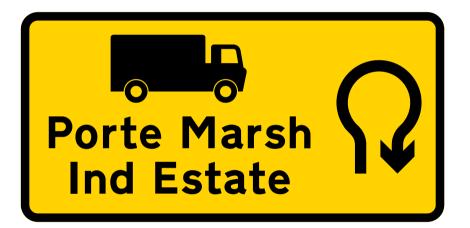

## No access to Porte Marsh Ind Estate

WILTSHIRE COUNCIL HIGHWAYS

Traffic Signs conform to: BS EN 12899-1:2007

Sign face material: CLASS R2

Dimensions (mm):

Width: 1082, Height: 909

Area: 0.98 m<sup>2</sup>

Scale 1:10

x-Height: 75

Structure details:

Foundation size (mm): n/a

Mount height (mm): on lamp columns

Illumination:

n/a

Sign Ref: Sign A

Quantity: 1

Engineer: Mark Stansby

Reference: Porte Marsh HGV issue

Notes:

Date: 23-08-17