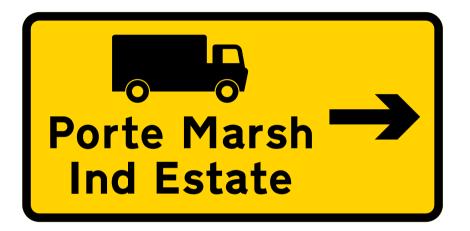

## WILTSHIRE COUNCIL HIGHWAYS

Traffic Signs conform to: BS EN 12899-1:2007

Sign face material: CLASS R2

Dimensions (mm):

Width: 1120, Height: 555

Area: 0.62 m<sup>2</sup>

Scale 1:10

x-Height: 60

Structure details:

Foundation size (mm): n/a

Mount height (mm): on lamp columns

Illumination:

n/a

Sign Ref: Sign B

Quantity: 1

Engineer: Mark Stansby

Reference: Porte Marsh HGV issue

Notes:

Date: 23-08-17

WILTSHIRE COUNCIL HIGHWAYS

Traffic Signs conform to: BS EN 12899-1:2007

Sign face material: CLASS R2

Dimensions (mm):

Width: 1112, Height: 555